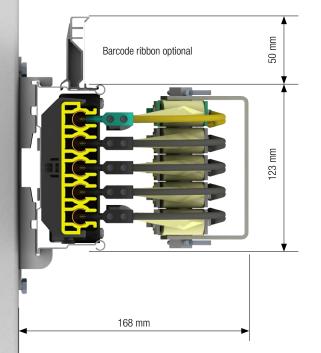

#### **Dimensions and materials**

Interlocking support profile: rugged, galvanized steel Modular dimensions: 1 m Length of profile / track: 4000 / 1000 mm Certifications: UL / CSA / GOST

#### **Electrical parameter**

| Number of poles:          | 4 or 5      |
|---------------------------|-------------|
| Rated voltage:            | 500 / 690 V |
| Current load:             | 32 to 400 A |
| Duty cycle:               | 100 %       |
| Protecion classification: | IP 23       |

#### **Application parameters**

| Speed V max. :         | 600 m/min                                                                          |
|------------------------|------------------------------------------------------------------------------------|
| Temperature range:     | 0 - 60°C (Standard)<br>High-temperature and deep-freeze<br>applications on request |
| Combustion behaviour:  | Self-exstinguishing according to UL 94-V0                                          |
| Max. Support distance: | 3800 mm (with variable mounting position)                                          |
| Connection:            | directly on the racking system<br>- with floor consoles<br>- with system mounts    |