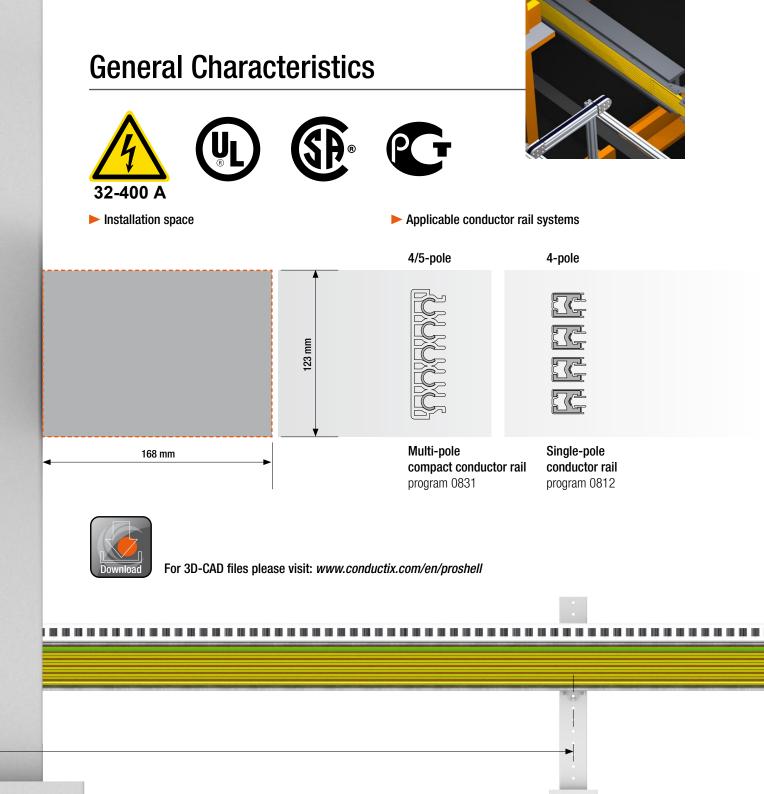

#### **Dimensions and materials**

Interlocking support profile: rugged, galvanized steel Modular dimensions: 1 m Length of profile / track: 4000 / 1000 mm Certifications: UL / CSA / GOST

#### **Electrical parameter**

| Number of poles:          | 4 or 5      |
|---------------------------|-------------|
| Rated voltage:            | 500 / 690 V |
| Current load:             | 32 to 400 A |
| Duty cycle:               | 100 %       |
| Protecion classification: | IP 23       |

#### **Application parameters**

| Speed V max. :         | 600 m/min                                                                          |
|------------------------|------------------------------------------------------------------------------------|
| Temperature range:     | 0 - 60°C (Standard)<br>High-temperature and deep-freeze<br>applications on request |
| Combustion behaviour:  | Self-exstinguishing according to UL 94-V0                                          |
| Max. Support distance: | 3800 mm (with variable mounting position)                                          |
| Connection:            | directly on the racking system<br>- with floor consoles<br>- with system mounts    |