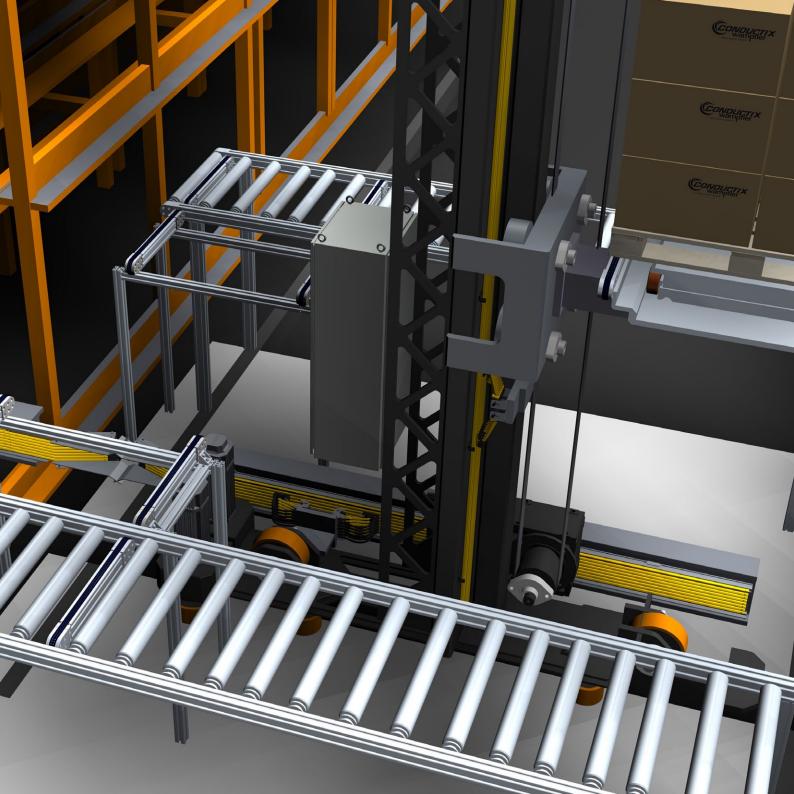

# **ProShell** - Systematic performance for AS/RS and Transfer Cars

- Provides 3-sided protection for the conductor rail system
- Maintains rigidity of the system regardless of temperature
- Supports rails over distances up to 3800 mm between vertical fixing points
- Creates a safe and functional system interface between the rack and energy supply system

- Acts as a holding fixture for optional features such as positioning systems and other devices
- Mounts quickly and easily to the rack or floor-mounted structure

"Simple, economical and clever –

a unique system solution!"

Support distance up to 3800 mm